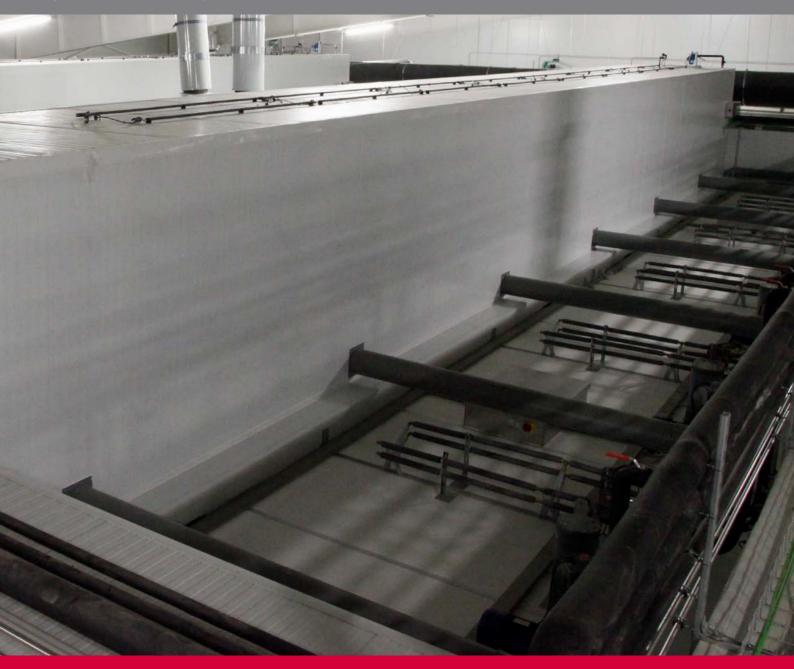

### Benefits

Fresh, conditioned air from corridor, or air supply plenum, is transported to the hatcher units through the air ducting set. With minimum air resistance and special valves, this set completes the polystyrene front panels for Royal Pas Reform's SmartHatchPro™ hatcher, to ensure optimal air conditions for each hatcher.

### **Technical Specifications**

- Material Dimensions
- Weight
- Including
- > PVC piping > Diameter 200 mm
- > 13 Kg
  - > Air inlet box at connection with corridor or plenum box
  - > Air ducting from air inlet box to sectional inlet valves
  - > Adaptor from round ducting to incubator air inlet