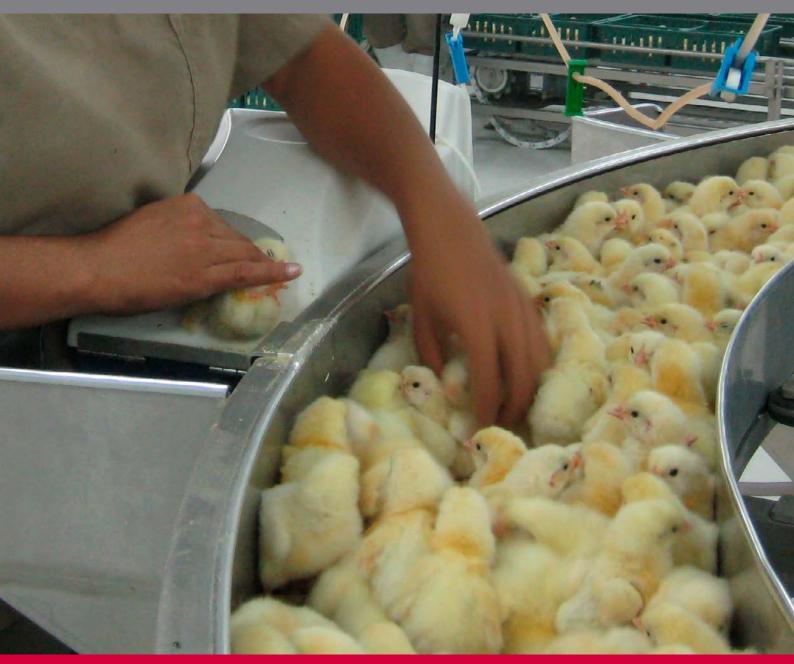

#### **Benefits**

Create a well-organised work flow, with comfortable, ergonomic operator stations for the efficient vaccination of day old chicks. Chicks are picked easily from the rotating carousel conveyor belt and after vaccination, can either be placed into a chick box for transport, or alternatively via the central trough to a discharge conveyor for further handling. The carousel is supplied with a practical, universal connection system for vaccine bags and fully compatible with various kinds of vaccinators. Durable, stainless steel design makes the carousel easy to clean for optimum hygiene.

#### How it works

 The vaccination carousel comprises one slowly rotating conveyor on a stainless steel frame. Up to nine supports for vaccinators can be installed around the carousel, which supplies operators continuously with day old chicks for vaccination and boxing

 Day old chicks are supplied to the carousel via an infeed conveyor

 Operators pick the chicks from the conveyor to apply the vaccine manually in the correct position

 If counters are installed on the vaccinating equipment, chicks can be manually boxed.
 Alternatively, vaccinated day olds can be collected via the central trough on the discharge conveyor for transporting to the next station in the automation process