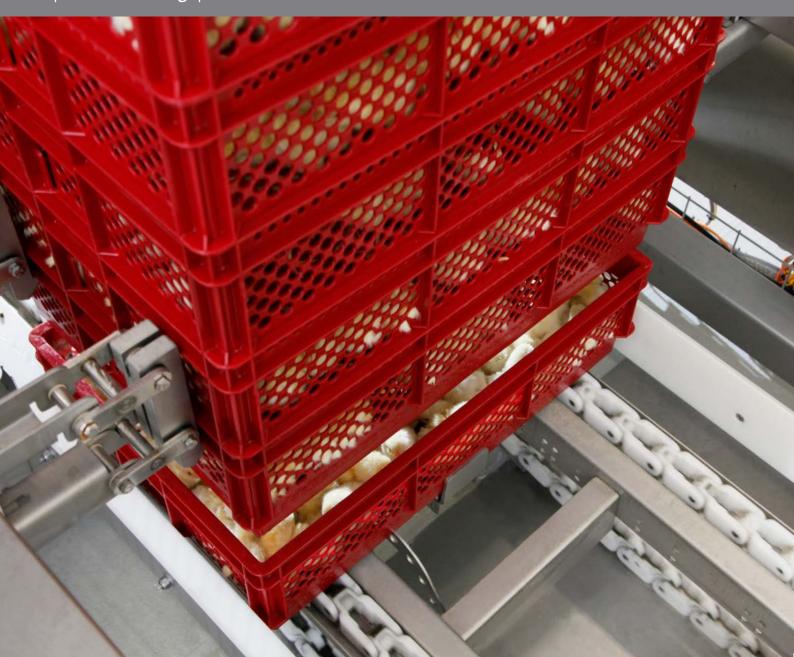

#### **Benefits**

For the safe, stable stacking of full chick boxes directly from the chain conveyor. Typically used at the end of a chick counting and boxing line, the chick box stacker smoothly and automatically stacks boxes full of valuable chicks prior to loading for transport to the chick holding area. The system easily handles fully loaded chick boxes, but can also be used for stacking empty chick boxes. Operator friendly, easy to run and maintain for long life and easily cleaned using high pressure equipment.

#### **How it works**

- Chick boxes with valuable day old chicks are individually transported into the stacker
- As soon as a box arrives inside the stacking unit, it is lifted and the next full chick box is positioned underneath
- The lifted chick box is then placed carefully on top of the lowest chick box on the conveyor belt
- The bottom box is then lifted, together with the previously stacked boxes, above the conveyor again
- This operation is repeated until the desired height of stacked boxes is achieved. At this point, the entire stack is released for further transport on the discharge conveyor