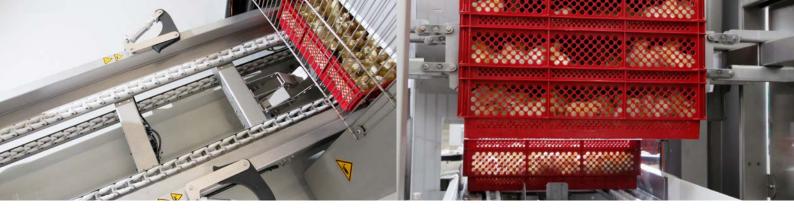

#### **Benefits**

For the safe, stable stacking of full chick boxes directly from the chain conveyor. Typically used at the end of a chick counting and boxing line, the chick box stacker smoothly and automatically stacks boxes full of valuable chicks prior to loading for transport to the chick holding area. The system easily handles fully loaded chick boxes, but can also be used for stacking empty chick boxes. Operator friendly, easy to run and maintain for long life and easily cleaned using high pressure equipment.

#### **How it works**

- Chick boxes with valuable day old chicks are individually transported into the stacker
- As soon as a box arrives inside the stacking unit, it is lifted and the next full chick box is positioned underneath
- The lifted chick box is then placed carefully on top of the lowest chick box on the conveyor belt
- The bottom box is then lifted, together with the previously stacked boxes, above the conveyor again
- This operation is repeated until the desired height of stacked boxes is achieved. At this point, the entire stack is released for further transport on the discharge conveyor