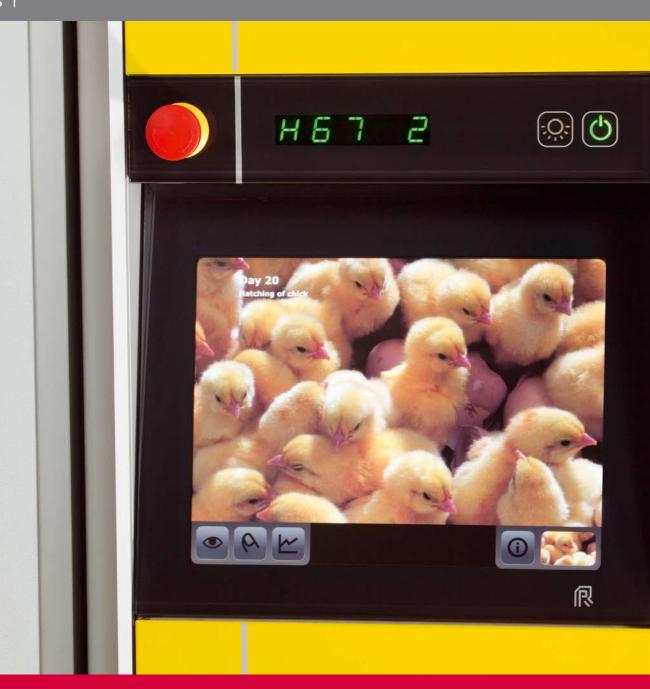

 By monitoring the natural increase in relative humidity as the chicks emerge from their shells, ideal conditions are created for a shorter hatch window.

Eventually relative humidity reaches its peak and starts to decline again, as the chicks dry.
Field trials have proven that > 95 % of chicks will have hatched between an increase of relative humidity over set point, to a 3% decline from peak humidity: the so called 'hatch peak'
When the chicks have dried after the decline of relative humidity (programmable between 6 - 12 hours) - a 'hatch alert' flashes on the screen of the SmartTouch™ user interface to indicate, without opening the door of the hatcher, that the chicks are ready for pulling

#### Technical Specifications

Material cover Including

- Anodized aluminium for easy cleaning
   Fully integrated sensor box, with high precision electronic humidity
- > Fully integrated sensor box, with high precision electronic humidity and CO<sub>2</sub> control
- > Hatch alert notification